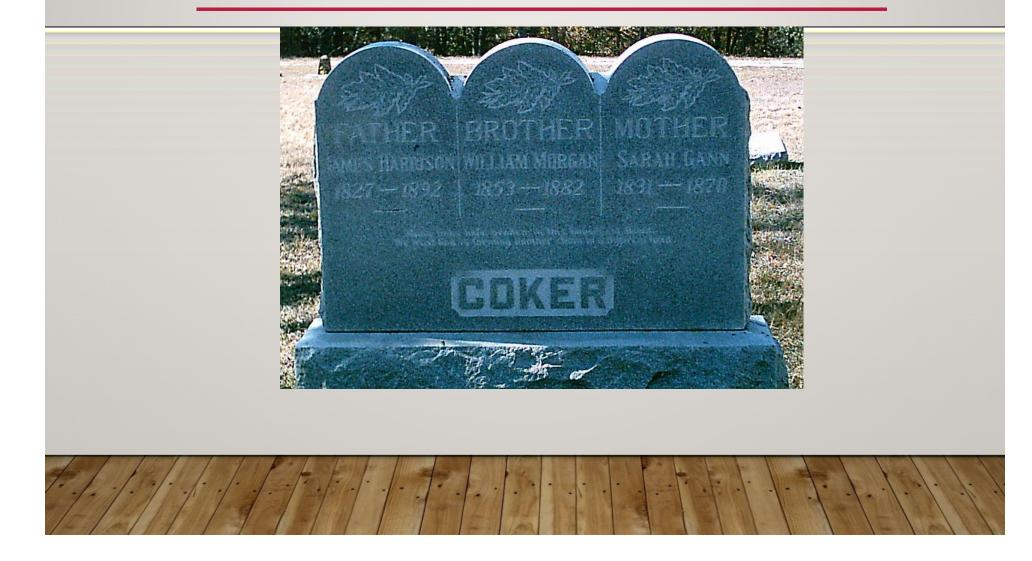

o him on 6 November 1877



# TEXAS REVOLUTION

The freedom of Texas

from Mexico led to

annexation and the the

Mexican War, resulting in

the acquisition by the

United States of Texas,

New Mexico, Arizona,

Nevada, California, Utah

and parts of Colorado,

Wyoming, Kansas, and Oklahoma.



One of the eight inscriptions on the exterior base of the San Jacinto Monument reads:

"Measured by its results, San Jacinto was one of the decisive battles of the world"



# 8 HERO OF SAN JACINTO

- Hero of San Jacinto
- Migrated in 1834 to Texas from Alabama
- Military –Fought in Battle of San Jacinto
- He was with Deaf Smith and his party when they destroyed Vince's Bridge
- Occupation- Blacksmith
- Title of Book- "The Heroes of San Jacinto" page 311(1999)



# **9 JAMES HARRISON COKER GRAVE**



### JAMES H. COKER, PRIVATE, COMPANY C, 36<sup>TH</sup> REGIMENT TEXAS CAVALRY

#### PENSION INFO FROM WAR DEPARTMENT

#### AFFIDAVIT OF WITNESSES

| RUMITERENACIONE<br>L 1618725 S<br>VAR DEPARTMENT | <text><text><text><text><text><text><text><text><text></text></text></text></text></text></text></text></text></text> | <b>AFFIDAVIT OF WITNESSES</b><br>If possible, the two witnesses should have served with the applicant's husband in the army, and, if so, let them, or either of them, state it in their oath; also any information regarding the army service of applicant's husband.<br><b>THE STATE OF TEXAS</b><br>County of Damediates and Actomy Bubble , County integral Damedia County,<br>State of Texas, on this day personally appeared and the statements made in her application are correct and