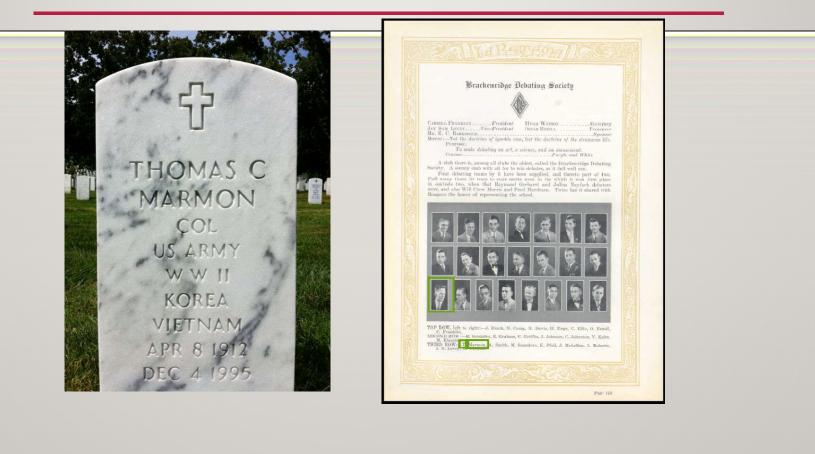

#### IN MEMORIAM COLONEL (RET) THOMAS CARLYLE MARMON 8 APRIL 1912 - 4 DECEMBER 1995 A BELOVED SON OF WILLIAM AND AGNES MARMON DEVOTED HUSBAND, FATHER, BROTHER, UNCLE ATTENDED COKER SCHOOL AND SAN ANTONIO LAW SCHOOL ADMITTED TO THE TEXAS BAR 1932 JOINED THE TEXAS NATIONAL GUARD CAVALRY 1935.

INDUCTED INTO THE U.S. ARMY MECHANIZED CAVALRY 1940 SERVED, DURING WAR AND PEACE, IN ITALY, GERMANY, JAPAN, KOREA, CANAL ZONE AND THE UNITED STATES IN VARIOUS CAPACITIES INCLUDING: LEGAL OFFICER IN 7708 WAR CRIMES GROUP, ADJUDICATED CLAIMS FROM THE TEXAS CITY DISASTER AND OTHERS AMONG HIS AWARDS WERE THE LEGION OF

MERIT AND A BRONZE STAR RETIRED AS CHIEF OF US. ARMY CLAIMS DIVISION OF THE JUDGE ADVOCATE GENERAL CORP, 1972 SERVED AS CIVILIAN HEAD OF MARITIME CLAIMS FOR THE U.S. ARMY, 1972-1977

INTERRED IN ARLINGTON NATIONAL CEMETERY, VIRGINIA, WITH FULL MILITARY HONORS 13 DEC 1995 REVERENTIA LEGUM REV. 22:21 THE GRACE OF OUR LORD JESUS CHRIST BE WITH YOU ALL.

AMEN.

# <sup>3</sup> COLONEL THOMAS CARLYLE MARMON 1912-1995