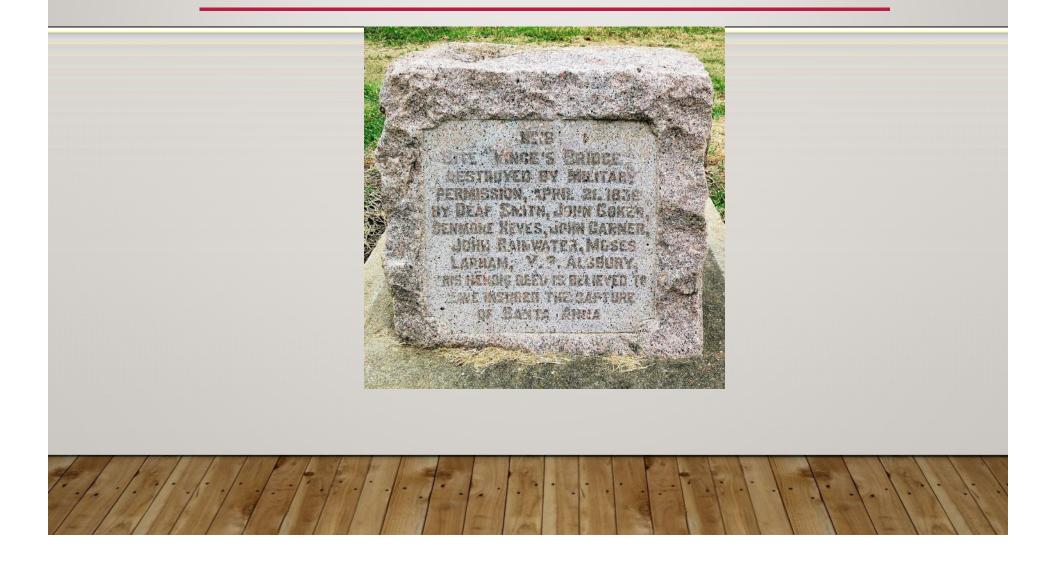

# <sup>4</sup> COKER'S MILITARY CONTRIBUTIONS

- He was one of a party of seven men who burned Vince's Bridge and kept Antonio Lopez de Santa Anna's army from retreat or reinforcement, thus assuring the Texan victory.
- John Coker was not wounded in the battle charge, but his service record states that at the battle of San Jacinto Coker lost a horse valued at \$175, when it was shot during the battle.

# 5 MARKER FOR VINCE'S BRIDGE