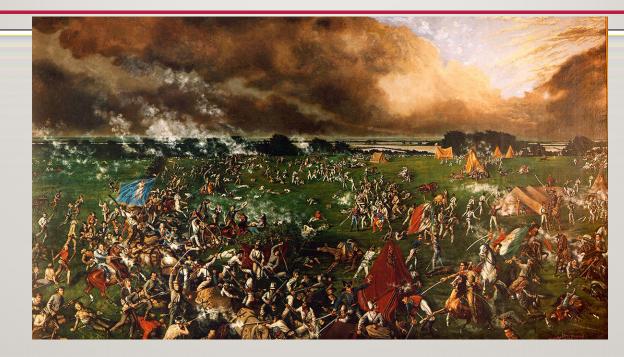

# VETERANS OF COKER CEMETERY

COKER CEMETERY ANNUAL MEETING

MAY 7, 2023

# <sup>2</sup> SAN JACINTO BATTLEFIELD PAINTING





# JOHN "JACK" COKER

John Coker was born in Laurens, South Carolina in 1789. He moved from South Carolina to Texas in 1834 and applied for land in Stephen F. Austin's Colonies. Coker served in the Texas army from March 6, to September 5, 1836. He was a member of Captain Henry Wax Karnes' Company and served in Erastus Deaf Smith's spy company in the Battle of San Jacinto.



# <sup>4</sup> COKER'S MILITARY CONTRIBUTIONS

- He was one of a party of seven men who burned Vince's Bridge and kept Antonio Lopez de Santa Anna's army from retreat or reinforcement, thus assuring the Texan victory.
- John Coker was not wounded in the battle charge, but his service record states that at the battle of San Jacinto Coker lost a horse valued at \$175, when it was shot during the battle.



# 5 MARKER