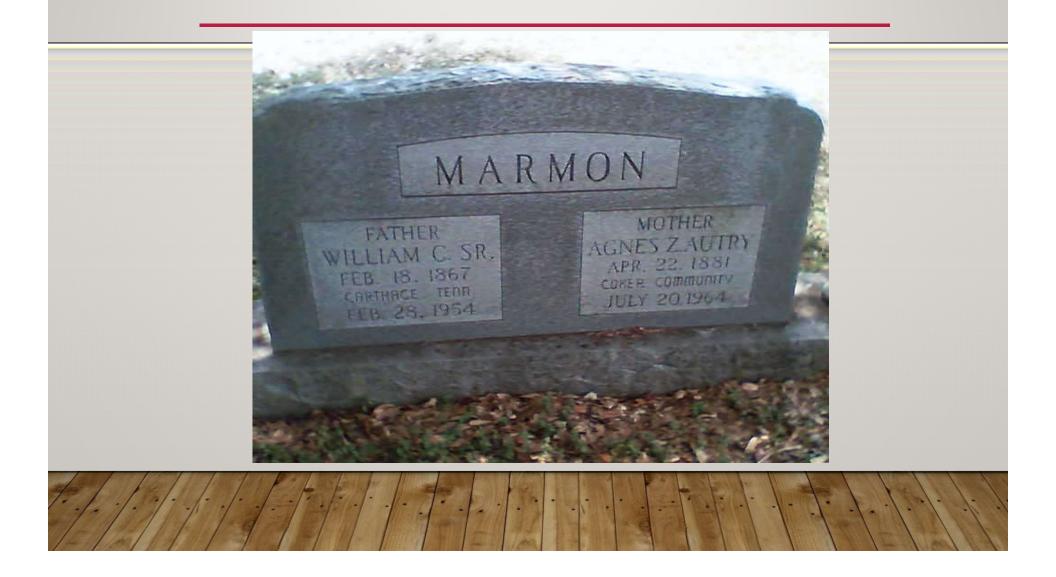

NATIONAL GUARD CAVALRY 1935.

INDUCTED INTO THE U.S. ARMY MECHANIZED CAVALRY 1940 SERVED, DURING WAR AND PEACE, IN ITALY, GERMANY, JAPAN, KOREA, CANAL ZONE AND THE UNITED STATES IN VARIOUS CAPACITIES INCLUDING: LEGAL OFFICER IN 7708 WAR CRIMES GROUP, ADJUDICATED CLAIMS FROM THE TEXAS CITY DISASTER AND OTHERS AMONG HIS AWARDS WERE THE LEGION OF

MERIT AND A BRONZE STAR RETIRED AS CHIEF OF US. ARMY CLAIMS DIVISION OF THE JUDGE ADVOCATE GENERAL CORP, 1972 SERVED AS CIVILIAN HEAD OF MARITIME CLAIMS FOR THE U.S. ARMY, 1972-1977

INTERRED IN ARLINGTON NATIONAL CEMETERY, VIRGINIA, WITH FULL MILITARY HONORS 13 DEC 1995 REVERENTIA LEGUM REV. 22:21 THE GRACE OF OUR LORD JESUS CHRIST BE WITH YOU ALL.

AMEN.

# <sup>3</sup> COLONEL THOMAS CARLYLE MARMON 1912-1995



# **4** PARENTS OF COLONEL MARMON



# 5 WALTER E. JARROTT PFC U.S. ARMY WORLD WAR I

#### 7 JUNE 1917-28 MARCH 1919

#### PFC WAGONER 5<sup>TH</sup> ENGR TRAIN

| JARROTT, Walter E.                           |                                                                  | INFORTANT - Ben 18 on revenue sole must be completed. See attached instructions and complete and subsit both copers.